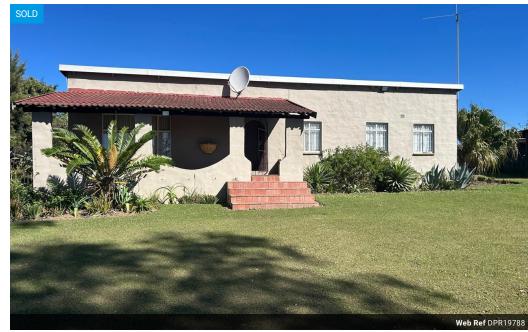

## 8Ha Small Holding Sold in Estcourt Rural

A useful 8ha smallholding, easy travelling distance to town. Attractive homestead with tiled roof, 3 bedrooms, one with BIC. Lounge/dining room. Bathroom, shower and two toilets. Fitted kitchen with stove and oven. Sunny verandah. Three carports and a single lock up garage with storeroom. Neat garden. Thatch rondavel in garden. Two jo-jo tanks holding 7000 litres of water filled locally. Eskom electricity.