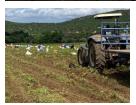

## 15Ha Farm For Sale in Weenen

Highly productive irrigable block on the banks of the Bushmans River. 12ha centre pivot; 3ha big gun. One hundred percent usable producing potatoes and seed maize. No buildings. Selling price excludes VAT.