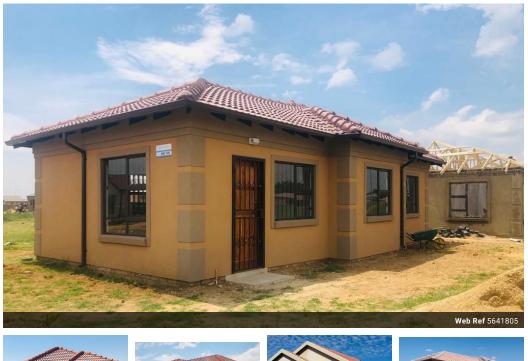

## VACANT STAND - CHOOSE YOUR PLAN!

Your time has come to purchase your own stand and choose your approved building plan for an exciting new development in Evaton West, Beverley Hills. This is a rare find and it offers so many investment perks that you cannot pass on this offer. The stand sizes vary from 247 square meters to 387 square meters so first come first choice. There are different Tuscan Style plans to choose from pending on your personal living requirements and all the plans include aluminium windows, kitchen double sinks, floor tiles and a four plate stove. You have a choice between 2 bedrooms and 1 bathroom, 3 bedrooms and 1 bathroom and 3 bedrooms and 2 bathrooms with excellent brand new finishes. THERE ARE 4 STANDS AVAILABLE, CHOOSE FROM DIFFERENT BUILDING PLANS, SEE YOUR CHOSEN HOME GET BUILT RIGHT BEFORE YOUR EYES... BUILDING PLANS ARE...