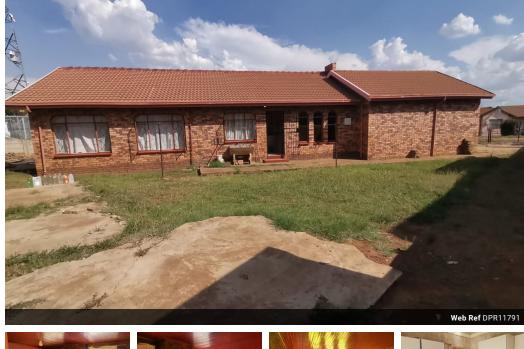

## Inviting Home with Modern Features!

Presenting this inviting 3-bedroom, 2-bathroom home, meticulously designed for modern living. Step into the welcoming kitchen, equipped with a stove and eye-level oven, perfect for culinary enthusiasts. The tiled floors throughout complement the contemporary aesthetic, while curtain rails offer versatility for personalizing the space. Entertain guests in the spacious dining room, or unwind in the comfortable lounge area. Parking is a breeze with two garages and a convenient carport, providing ample space for vehicles.

Security features including a security gate, burglar bars, and a fully fenced perimeter ensure peace of mind. Special lighting fixtures add a touch of elegance to the exterior, enhancing the curb appeal of this delightful property. With its blend of practicality and charm, this home offers a wonderful..