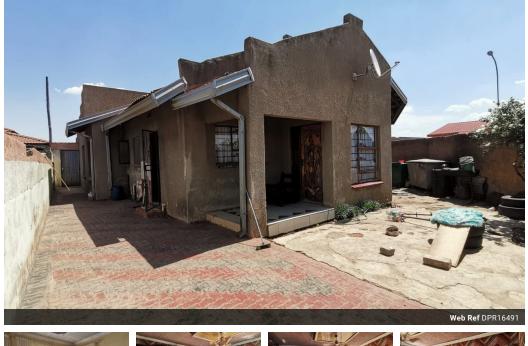

## Charming Home with Versatile Flatlet

Discover this inviting home designed for easy, comfortable living, featuring an open-plan kitchen that seamlessly connects to a bright dining room with a charming veranda—a perfect spot to enjoy morning coffee or evening relaxation. The spacious lounge provides a cozy setting for family gatherings, with two sliding doors that fill the space with natural light and allow for effortless indoor-outdoor flow. Three well-sized bedrooms and a full bathroom ensure ample comfort for the family, while two secure garages offer convenient parking and storage.

## Features

| Pets Allowed | Yes |          |       |           |                   |
|--------------|-----|----------|-------|-----------|-------------------|
| Interior     |     | Exterior |       | Sizes     |                   |
| Bedrooms     | 3   | Garages  | 2     | Land Size | 255m <sup>2</sup> |
| Bathrooms    | 1   | Security | Yes   |           |                   |
| Kitchens     | 1   | Pool     | No    |           |                   |
| Recep. Rooms | 2   | Views    | False |           |                   |
| Furnished    | No  |          |       |           |                   |