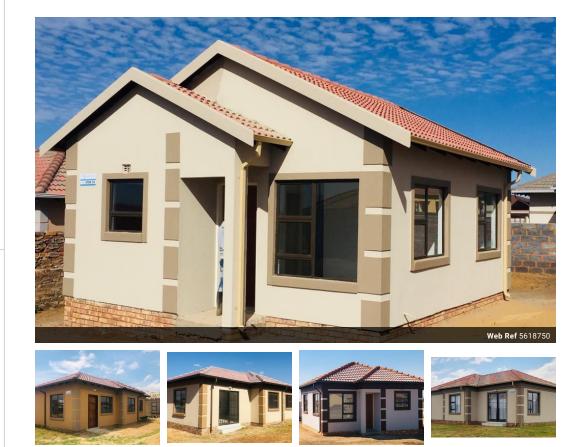

## CHOOSE YOUR OWN BUILDING PLAN!

Your time has come to purchase your own stand and choose your approved building plan for an exciting new development in Evaton West, Beverley hills. This is a rare find and it offers so many investment perks that you cannot pass on this offer. THERE ARE 4 STANDS AVAILABLE, CHOOSE FROM DIFFERENT BUILDING PLANS, SEE YOUR CHOSEN HOME GET BUILT RIGHT BEFORE YOUR EYES...The stand sizes vary from 247 square meters to 387 square meters so first come first choice. There are different Tuscan Style plans to choose from pending on your personal living requirements and all the plans include aluminium windows, kitchen double sinks, floor tiles and a four plate stove. You have a choice between 2 bedrooms and 1 bathroom, 3 bedrooms and 1 bathrooms with excellent brand new finishes. BUILDING PLANS ARE...