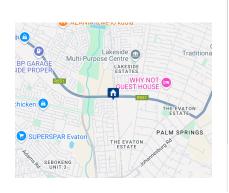

## Spacious Family Home with Potential

This charming family home is ideally situated next to a main road, offering convenience and easy access to local amenities. The property features a well-sized kitchen, perfect for family meals and gatherings, and a comfortable lounge that provides a relaxing space for everyday living. With four spacious bedrooms, this home provides ample space for a growing family. The two bathrooms are conveniently located to serve the needs of the household, ensuring comfort and practicality for all.

In addition to the main house, the property includes a garage for secure parking and an outside room that can be used as a storage space, workroom, or converted into a small flatlet. The location offers the benefit of being near a main road, making it ideal for those who value accessibility and proximity to shops, schools, and public transport...