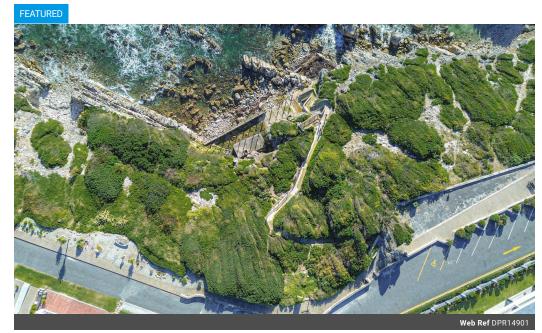

# 2,024m<sup>2</sup> Vacant Land For Sale in De Kelders

R12,400,000

Monthly Bond Repayment R125,888.39 Calculated over 20 years at 10.75% with no deposit.

Transfer Costs R1,261,752.00 Bond Costs R99,035.00
These calculations are only a guide. Please ask your conveyancer for exact calculations.

### **Exclusive Oceanfront Masterpiece**

180 degree ocean front masterpiece is looking for an investor to capture the benefits of nature & luxury all in one idyllic location overlooking Hermanus.

This exclusive opportunity allows for a truly remarkable one of a kind establishment right on the waters of the best whale watching

Almost 2000 square meter stand also includes a warm fresh water spring located in a breathtaking oceanfront cave, the fresh water springs are 21 degrees all year round, & has been said to have healing properties.