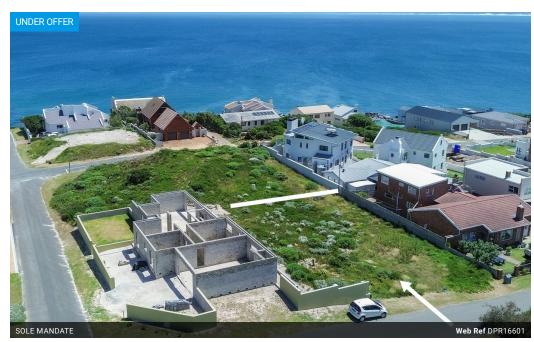

## 595m<sup>2</sup> Vacant Land For Sale in De Kelders

R650,000

Monthly Bond Repayment R6,598.99 Calculated over 20 years at 10.75% with no deposit.

Transfer Costs R23,730.00 Bond Costs R17,680.00

These calculations are only a guide. Please ask your conveyancer for exact calculations.

# Prime Plot & Plan in Sought after De Kelders Gansbaai

This investment opportunity offers prime level land, Located on a serine & very peaceful road, approved building plans design for this plot Included.