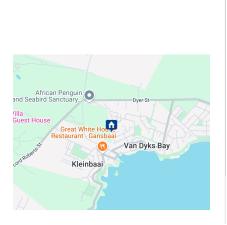

## Elevated plot in Kleinbaai

This larger than average elevated plot is situated in the picturesque little neighborhood called Kleinbaai in Gansbaai. With beautiful views of the surrounding areas, a serene neighborhood and walking distance from the local harbor, you can't miss this opportunity. Opportunities like this are becoming far and few between with the current pace of development so don't delay, call now.

Kleinbaai harbor is well known for its bustling area specializing in marine conservancy trips. Beautiful coastal paths run along the neighbohood where one can take in stunning views and breath clean ocean air. For anything else Gansbaai's CBD is but a short drive away.