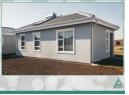

## 2 Bedroom Freehold For Sale in Klippoortjie

R779,000

Monthly Bond Repayment R7,908.63

Calculated over 20 years at 10.75% with no deposit.

Transfer Costs R25,898.00 Bond Costs R19,565.00

These calculations are only a guide. Please ask your conveyancer for exact calculations.

## **Features**

| Pets Allowed | Yes |                     |       |            |       |
|--------------|-----|---------------------|-------|------------|-------|
| Interior     |     | Exterior            |       | Sizes      |       |
| Bedrooms     | 2   | Carports / Parkings | 2     | Floor Size | 55m²  |
| Bathrooms    | 1   | Security            | No    | Land Size  | 245m² |
| Kitchens     | 1   | Pool                | No    |            |       |
| Recep. Rooms | 1   | Views               | False |            |       |
| Furnished    | No  |                     |       |            |       |