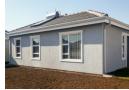

## 2 Bedroom Freehold For Sale in Klippoortjie

R779,000

Monthly Bond Repayment R7,908.63

Calculated over 20 years at 10.75% with no deposit.

Transfer Costs R25,898.00 Bond Costs R19,565.00

These calculations are only a guide. Please ask your conveyancer for exact calculations.

## **Features**

| Pets Allowed | Yes |                     |       |            |       |
|--------------|-----|---------------------|-------|------------|-------|
| Interior     |     | Exterior            |       | Sizes      |       |
| Bedrooms     | 2   | Carports / Parkings | 2     | Floor Size | 55m²  |
| Bathrooms    | 1   | Security            | No    | Land Size  | 245m² |
| Kitchens     | 1   | Pool                | No    |            |       |
| Recep. Rooms | 1   | Views               | False |            |       |
| Furnished    | No  |                     |       |            |       |