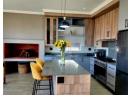

☑ ABOUT THIS UNIT LISTING -PROPERTY FEATURES:

🕮 3 Spacious Bedrooms with Built-in Cupboards

囧 2 Modern Bathrooms

I Open-plan Lounge, Dining & Designer Kitchen (with SMEG Oven)

BIR Indoor Drooi