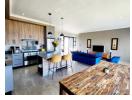

☑ ABOUT THIS UNIT LISTING -PROPERTY FEATURES:

🕮 3 Spacious Bedrooms with Built-in Cupboards

囧 2 Modern Bathrooms

I Open-plan Lounge, Dining & Designer Kitchen (with SMEG Oven)

BIR Indoor Drooi

### Features

| Pets Allowed | Yes |                     |       |            |                   |
|--------------|-----|---------------------|-------|------------|-------------------|
| Interior     |     | Exterior            |       | Sizes      |                   |
| Bedrooms     | 3   | Garages             | 2     | Floor Size | 166m <sup>2</sup> |
| Bathrooms    | 2   | Carports / Parkings | 2     |            |                   |
| Kitchens     | 1   | Security            | Yes   |            |                   |
| Recep. Rooms | 2   | Pool                | No    |            |                   |
| Furnished    | No  | Views               | False |            |                   |