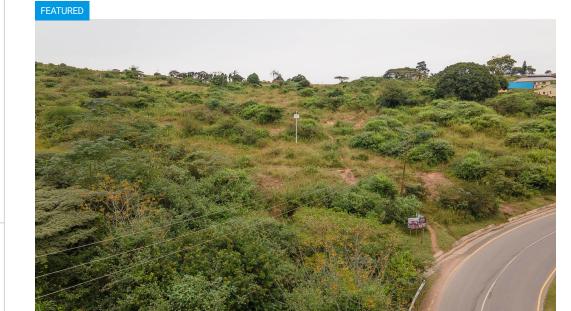

## 43,904m² Vacant Land For Sale in Cliffdale

Web Ref DPR19006

R5,000,000

**Monthly Bond Repayment** R50,761.45 Calculated over 20 years at 10.75% with no deposit.

Transfer Costs R402,345.00 Bond Costs R61,035.00
These calculations are only a guide. Please ask your conveyancer for exact calculations.

Monthly Rates R500

Vacant Land - Cliffdale. Price is negotiable

Vacant land 43904m2

Zoned Mixed use 1

This area is undergoing massive upgrading - so it is very popular.

This vacant land is undeveloped and is less than a kilometre from the N3 turnoff at key Ridge.

The land is accessible from the bottom as well as the top.

Call me for more information.

Seller will look at all offers.

Call quickly