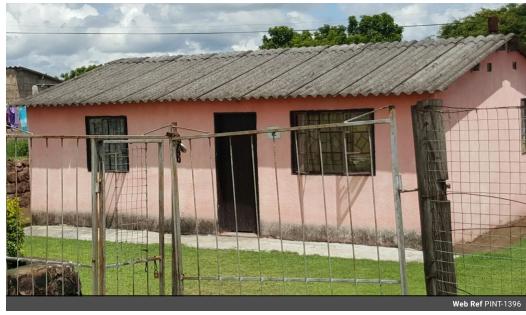

## STARTER HOME

STARTER HOMEGreat starter home - this 2 bedroom tiled house situated on large dead level land with great potential. Lounge/ Dining room, kitchen, bathroom. Situated next to all amenities and in a great neighbourhood.

## **Features**

| Pets Allowed | Yes |                     |       |           |       |
|--------------|-----|---------------------|-------|-----------|-------|
| Interior     |     | Exterior            |       | Sizes     |       |
| Bedrooms     | 2   | Carports / Parkings | 1     | Land Size | 294m² |
| Bathrooms    | 1   | Security            | No    |           |       |
| Kitchens     | 1   | Pool                | No    |           |       |
| Recep. Rooms | 2   | Views               | False |           |       |
| Furnished    | No  |                     |       |           |       |