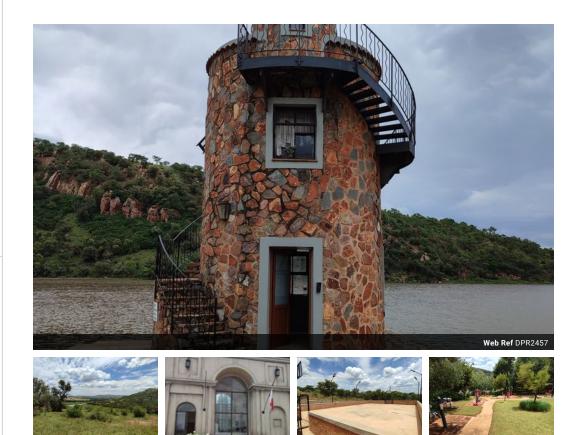

### Partially Completed House in Estate D'Afrique

This beautiful 880m2 house is partially completed. The foundations are laid and the walls are completed up to the first level. For more detail please see plans and images attached.

Estate D'Afrique is nestlled between the Magaliesberg mountains bordering the Crocodile river and Hartbeespoort dam. The estate boasts with some of the best views and landscapes in the area. It also has a clubhouse with an indoor and outdoor gym as well as a large pool and function/entertainment area. This estate is perfect for nature lovers and those who enjoy long walks out in nature. The estate also has its own boat launching and storing facilities for the water enthusiasts. If it is peace and tranquility you are looking for, then this estate is for you.