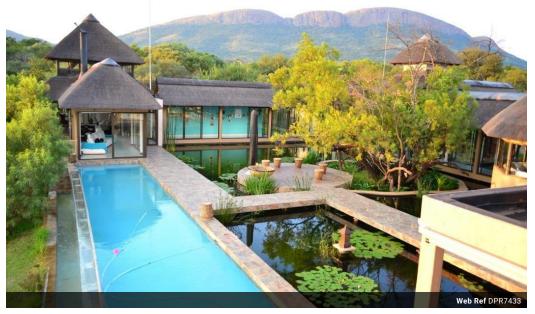

## Out of Africa!

K'Shane, an exclusive estate situated on the northern shores of the Hartbeespoortdam, is a private enclave for discerning property owners who value privacy and exclusivity as well as combining African bushveld with luxury.

A sprawling 1000sqm Bali style home built on and around koi ponds offers a feeling of luxury and relaxation! An impressive entrance hall welcomes you into the home with large glass windows, flowing into an elegant and modern kitchen, lounge, dinning and entertainment areas. The pool area and gazebo are situated on the edge of a private bay with magnificent water views that give you an enchanted feeling of being on a bushveld holiday with your own private slipway and mooring for your boat.

This unique home offers four en-suite bedrooms positioned for maximum privacy, as well as 2 secluded and separate one...