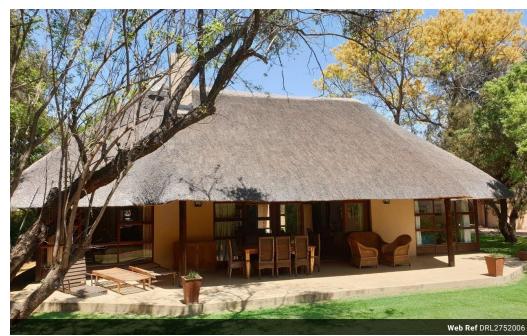

## Ticks all the boxes!

A spacious newly renovated three bedroom home full of charm.

Entering through an enclosed entrance to a spacious and light lounge, dining area with open plan kitchen.

Large sliding doors leading to the front veranda and spacious garden.

The main bedroom en suite has a tranquil private view over the garden on one side with two spacious bedrooms positioned on the other side of the home sharing a modern bathroom.

A sleeping loft above the third bedroom takes care of little visitors who may like to share your wonderful space in this very sought after bushveld environment.