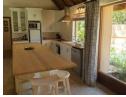

## Ticks all the boxes!

A spacious newly renovated three bedroom home full of charm.

Entering through an enclosed entrance to a spacious and light lounge, dining area with open plan kitchen.

Large sliding doors leading to the front veranda and spacious garden.