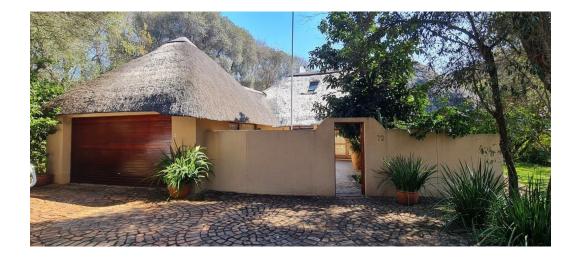

## Full Reno delight!

Enter to a spacious and light lounge, dining area with open plan kitchen.

Large sliding doors leading to the front veranda and spacious garden.

**a** 2

The main bedroom en suite has a tranquil private view over the garden, another bedroom en-suite with a loft room share one side of the home with two spacious bedrooms positioned on the opposite side sharing a bathroom and will leave you with lots of room for those large family gatherings you have wanted to do. With the sleeping lofts above the third and fourth bedroom to take care of little visitors who may like to share your wonderful space in this very sought after bushveld environment.