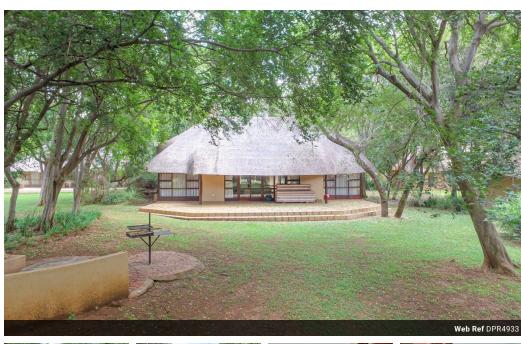

## A dream holiday home for the large family!

If you have a big family then this is the home for you.

With a whopping 7 bedrooms and 4.5 bathrooms, this incredible home is definitely a gem of the bushveld. Nestled in the beautiful Lakeland Estate in Hartbeespoort Dam, this home also includes an open plan lounge, dining and kitchen, with an extended patio onto a big garden, complete with a boma and views of the famous Hartbeespoort Dam.

A bird watchers dream location, this home is available immediately. The estate has a clubhouse, restaurant, tennis courts, jungle gym and swimming pool, as well as a harbour and slipway.

You don't have to drive or fly long distances to get to your destination. Hartbeespoort is only 45 minutes north of Johannesburg, 35 minutes west of Pretoria and 40 minutes east of Rustenburg. This is a centrally located holiday destination to explore...