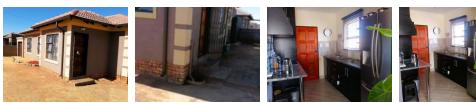

This lovely, well kept interior offers three spacious, neatly tiled bedrooms and 2 bathrooms, of which one is en suite to the main bedroom, how convenient... Main en suite consists of a shower, basin, toilet and washing machine connection. The second bathroom offers a bath, basin and toilet. Open plan lounge and kitchen offers comfortable living spaces. The kitchen boasts stunning built-in cupboards, hob and under counter oven. The interior is spacious enough for a.