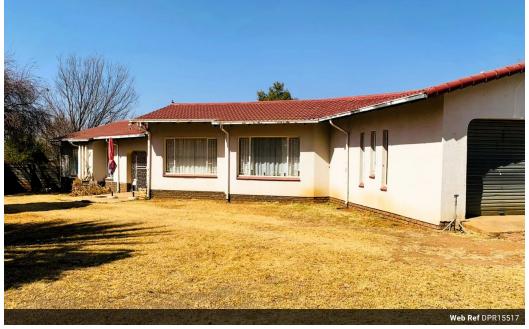

### 3 Bedroom Family Home In Bergsig!

This three-bedroom house is situated on a generous 1166sqm stand, providing ample space for any family to enjoy. Step onto a covered front porch and into a home designed for comfort and convenience. The open plan design allows for a seamless flow between the lounge, dining room, study, and kitchen, creating a spacious and inviting atmosphere perfect for family gatherings and entertaining. Tiled floors extend throughout the main living areas, offering a practical yet stylish foundation for your home. The modern kitchen is a highlight, featuring built-in cupboards, a four-plate countertop stove and an under-counter oven.

#### Pets Allowed Yes Interior Exterior Sizes Land Size 1,166m<sup>2</sup> Bedrooms 3 2 Garages Yes Bathrooms 2 Security Kitchens Pool No 1 Recep. Rooms 2 Views False Furnished No