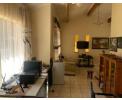

### 3 Bedroom Family Home In Bergsig!

This three-bedroom house is situated on a generous 1166sqm stand, providing ample space for any family to enjoy. Step onto a covered front porch and into a home designed for comfort and convenience. The open plan design allows for a seamless flow between the lounge, dining room, study, and kitchen, creating a spacious and inviting atmosphere perfect for family gatherings and entertaining. Tiled floors extend throughout the main living areas, offering a practical yet stylish foundation for your home. The modern kitchen is a highlight, featuring built-in cupboards, a four-plate countertop stove and an under-counter oven.

Designed for convenience, a functional scullery/laundry room with additional storage for cleaning supplies and household items, includes .connections for a dishwasher, washing machine, tumble dryer, and a...