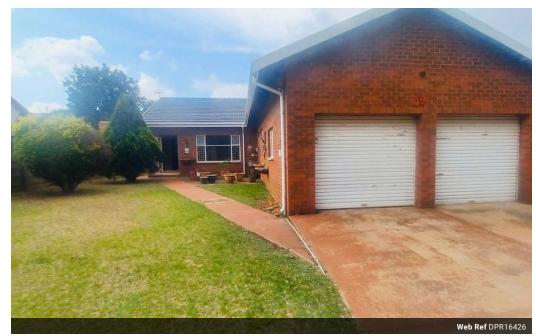

## 3 Bedroom for sale in Bergsig

This inviting freestanding home is nestled in the heart of Bergsig, Heidelberg, offering an ideal blend of comfort and practicality for families seeking both space and style. Set on a generous 1,155-square-meter plot, this face-brick residence boasts a charming, low-maintenance exterior, fully walled for added privacy and security. With a spacious layout, it offers three well-appointed bedrooms and two bathrooms, providing ample room for everyone.

## **Features**

| Pets Allowed | Yes |          |       |           |         |
|--------------|-----|----------|-------|-----------|---------|
| Interior     |     | Exterior |       | Sizes     |         |
| Bedrooms     | 3   | Garages  | 2     | Land Size | 1,155m² |
| Bathrooms    | 2   | Security | Yes   |           |         |
| Kitchens     | 1   | Pool     | No    |           |         |
| Recep. Rooms | 2   | Views    | False |           |         |
| Studies      | 1   |          |       |           |         |
| Furnished    | No  |          |       |           |         |