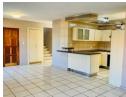

Spacious open-plan lounge and kitchen area with a breakfast nook. Separate scullery featuring a double basin for added convenience. All three bedrooms come complete with built-in cupboards, ensuring ample storage space.