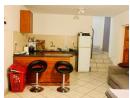

Downstairs, the open-plan kitchen flows seamlessly into the lounge, providing easy access to a quaint private garden, making it ideal for relaxation. The entire unit features tiled floors, and both bedrooms come with built-in cupboards. The kitchen also benefits from wall-mounted storage for added convenience. Additionally, there is a garage to help manage access to the complex.