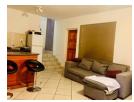

Downstairs, the open-plan kitchen flows seamlessly into the lounge, providing easy access to a quaint private garden, making it ideal for relaxation. The entire unit features tiled floors, and both bedrooms come with built-in cupboards. The kitchen also benefits from wall-mounted storage for added convenience. Additionally, there is a garage to help manage access to the complex.