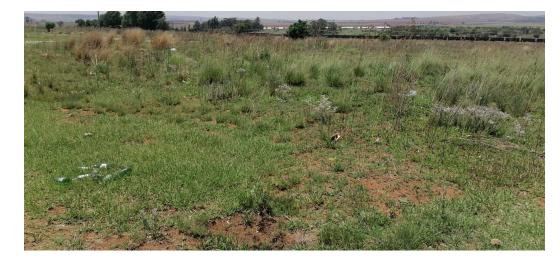

## VACANT STAND- CHOOSE YOUR PLAN!

New Development houses available for sale in Ext 9, Bergsig, Heidelberg. These vacant stands are located in the heart of Bergsig close to most amenities. The packages range from R665, 000 to R 873 500 with sizes ranging from 45 sqm up to 126 sqm. The process starts where you choose the stand of the your liking and then the housing package that you prefer. Then watch your home be built right in front of your eyes...