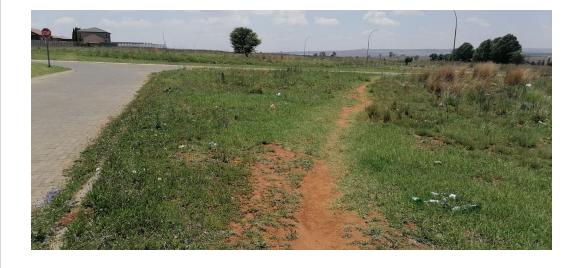

## New Development- Plot and Plan!

New Development houses available for sale in Ext 9, Bergsig, Heidelberg. These vacant stands are located in the heart of Bergsig close to most amenities. The packages range from R665, 000 to R 873 500 with sizes ranging from 45 sqm up to 126 sqm. The process starts where you choose the stand of the your liking and then the housing package that you prefer. Then watch your home be built right in front of your eyes...

The houses are newly built and the packages ranges from 2 bedroom to 3 bedroom houses. 3 Bedroom housing offers 2 bathrooms and the 2 bedroom housing offers 1 bathroom. Then your standard open plan lounge and kitchen. The properties allow enough space for future extensions. This developing area is perfect for first buyers and investment, hurry and arrange you viewing!