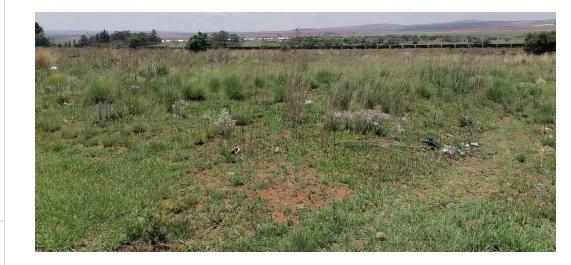

## CHOOSE YOUR PLAN AND BUILD!

New Development houses available for sale in Ext 9, Bergsig, Heidelberg. These vacant stands are located in the heart of Bergsig close to most amenities. The packages range from R665, 000 to R 873 500 with sizes ranging from 45 sqm up to 126 sqm. The process starts where you choose the stand of the your liking and then the housing package that you prefer. Then watch your home be built right in front of your eyes...

The houses are newly built and the packages ranges from 2 bedroom to 3 bedroom houses. 3 Bedroom housing offers 2 bathrooms and the 2 bedroom housing offers 1 bathroom. Then your standard open plan lounge and kitchen. The properties allow enough space for future extensions. This developing area is perfect for first buyers and investment, hurry and arrange you viewing!