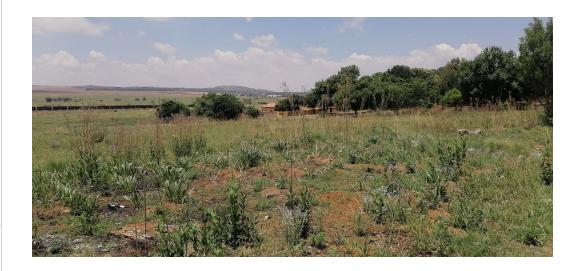

## CHOOSE YOUR STAND AND BUILD!

New Development houses available for sale in Ext 9, Bergsig, Heidelberg. These vacant stands are located in the heart of Bergsig close to most amenities. The packages range from R 665, 000 to R 873 500 with sizes ranging from 45 sqm up to 126 sqm. The process starts where you choose the stand of the your liking and then the housing package that you prefer. Then watch your home be built right in front of your eyes...

The houses are newly built and the packages ranges from 2 bedroom to 3 bedroom houses. 3 Bedroom housing offers 2 bathrooms and the 2 bedroom housing offers 1 bathroom. Then your standard open plan lounge and kitchen. The properties allow enough space for future extensions. This developing area is perfect for first buyers and investment, hurry and arrange you viewing!