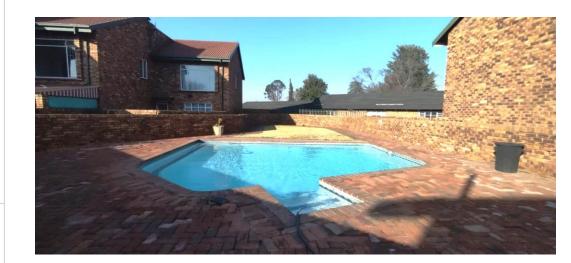

This is a unique Duplex with its own private pet-friendly courtyard. A communal pool where you can sit and relax on a hot Summer's day. The levies include insurance, security, general maintenance on the outside of the unit as well as swimming pool. 2 "Under building" secure parking for two vehicles. Do not miss out on this well priced unit in a sought after area.

## **Features**

| Interior     |   | Exterior            |     | Sizes     |       |
|--------------|---|---------------------|-----|-----------|-------|
| Bedrooms     | 3 | Carports / Parkings | 2   | Land Size | 118m² |
| Bathrooms    | 3 | Security            | Yes |           |       |
| Kitchens     | 1 | Pool                | Yes |           |       |
| Recep. Rooms | 2 |                     |     |           |       |