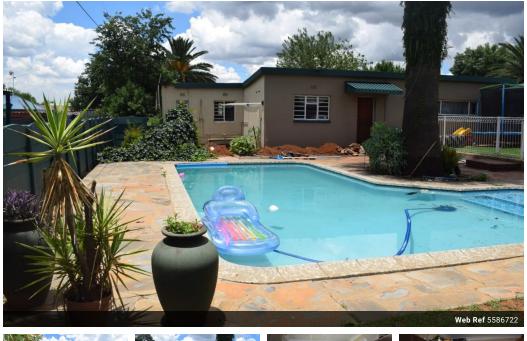

### Heidelberg Central Home with Flatlet.

Do not wait on this one. This well kept family home can be yours at a very reasonable price and that is not all ...... it comes with a flatlet as well as a sparkling blue pool. 3 Bedrooms, main bedroom with ample walk-in cupboards space and can easily become a second bathroom. 1 Neatly tiled bathroom. Kitchen, spacious open plan lounge and dining room as well as on extra room for an office or study.

Veranda with a lovely view where you will be able to enjoy a braai, overlooking the sparkling blue pool. A flatlet can become your inhouse entertainment - en-closed / extra income or for extend family. 1 Garage, 1 carport, alarm, electric gate and electric fence. Do not miss out!!