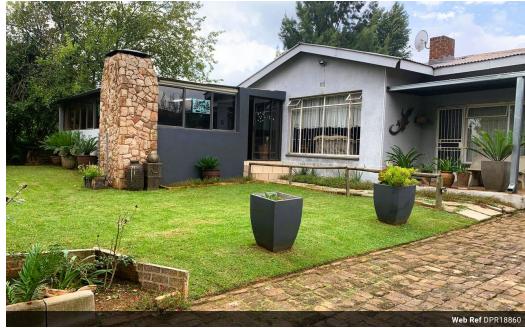

## 3 Bedroom Home With Separate Flatlet!

This charming property, ideally located next to Sedibeng College in Heidelberg, offers great potential for conversion into student accommodation. Featuring three spacious bedrooms with built-in cupboards, the main bedroom includes an ensuite for added comfort and privacy. The home also boasts a dedicated study area, perfect for academic pursuits. The well-sized kitchen is equipped with ample built-in cupboards, providing plenty of storage space for convenience, gas stove with electrical oven. The lounge area is cozy and leads to an entertainment area complete with a built-in braai, ideal for social gatherings. The property includes two garages and abundant parking space, ensuring secure and convenient parking for residents and guests.

## Features

| Pets Allowed | Yes |                     |      |           |       |
|--------------|-----|---------------------|------|-----------|-------|
| Interior     |     | Exterior            |      | Sizes     |       |
| Bedrooms     | 3   | Garages             | 2    | Land Size | 991m² |
| Bathrooms    | 2   | Carports / Parkings | 3    |           |       |
| Kitchens     | 1   | Security            | Yes  |           |       |
| Recep. Rooms | 2   | Pool                | No   |           |       |
| Studies      | 1   | Views               | True |           |       |
| Furnished    | No  |                     |      |           |       |