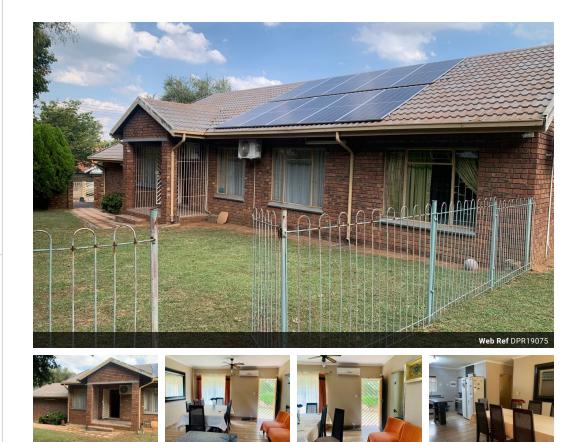

## A Beautiful Family Home in Jordaan Park

Nestled in the prestigious and family-friendly Jordaan Park, this elegant face brick home offers the perfect blend of comfort, functionality, and low-maintenance living. With its timeless design and thoughtful layout, this property is ideal for families looking for space, convenience, and modern features in a tranquil setting. The home features three spacious bedrooms and two well-appointed bathrooms, providing ample space for the whole family. The open-plan kitchen and dining area form the heart of the home, designed to bring people together in a warm and inviting space. The kitchen is fitted with beautiful granite countertops and a gas stove—perfect for home chefs who enjoy cooking with both style and efficiency. Whether you're sharing a casual meal or entertaining guests, this area offers the perfect backdrop. Connected to...

## Pets Allowed Yes Interior Exterior Bedrooms 3 2 Garages Carports / Parkings Bathrooms 2 6 Kitchens Yes 1 Security Recep. Rooms Pool 2 No Studies 1 Views False Furnished No

Heidelberg Kloof Lodge CCL JORDAANPARK Jelberg Public School C Brit-Shel Manor B.& B and Guesthouse Hendelberg - GP Herdelberg - GP INDUS BCS Group (Head 1,075m<sup>2</sup>