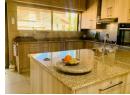

Inside, the home showcases an enclosed, sunlit patio, a spacious open-plan lounge and dining room with a gas fireplace, and an impressive kitchen equipped with granite countertops, an electric..