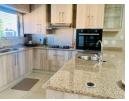

Inside, the home showcases an enclosed, sunlit patio, a spacious open-plan lounge and dining room with a gas fireplace, and an impressive kitchen equipped with granite countertops, an electric..