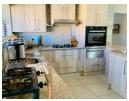

Inside, the home showcases an enclosed, sunlit patio, a spacious open-plan lounge and dining room with a gas fireplace, and an impressive kitchen equipped with granite countertops, an electric..