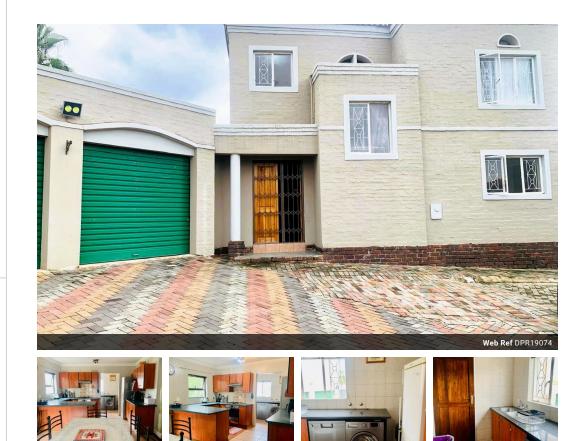

### Stunning 4 Bedroom Townhouse - Jordaan Park

Situated on a generous 1,077 sqm stand, this beautifully maintained double-story home offers the ideal combination of modern convenience, spacious living, and warm family comfort. With 4 bedrooms and 3,5 bathrooms, the home is perfectly designed to meet the needs of a growing family or those who love to entertain. The heart of the home is its open-plan design, which creates a seamless flow between the living, dining, and kitchen areas. This layout not only enhances the sense of space but also encourages connection and easy living. The kitchen is a contemporary delight, featuring a sleek four-plate countertop gas hob, an undercounter oven, and a stylish extractor fan. A separate scullery with a double sink provides additional workspace, and there's ample room for a double-door fridge, along with plumbing for a washing machine...

#### Pets Allowed Yes Interior Exterior Sizes Bedrooms 1,077m<sup>2</sup> 2 4 Garages Floor Size Carports / Parkings 2 Bathrooms 35 Kitchens Yes 1 Security Recep. Rooms 2 Pool No No Furnished Views True