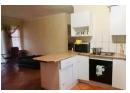

## Ideally Located, 2 Bedroom Townhouse, Rensburg!

This neatly kept, 2-bedroom townhouse, located in a well-maintained and secure complex, offers a comfortable and lowmaintenance lifestyle. With 69 square meters of living space, this unit combines convenience and modern living in a practical layout, ideal for small families, first-time buyers, or those seeking a lock-up-and-go home. The open-plan kitchen features an electric stove, under-counter oven, and space for a dishwasher or washing machine. It flows seamlessly into the living area, which opens up to a small balcony with railings and a built-in braai-perfect for relaxed outdoor entertaining or enjoying a peaceful evening outdoors.