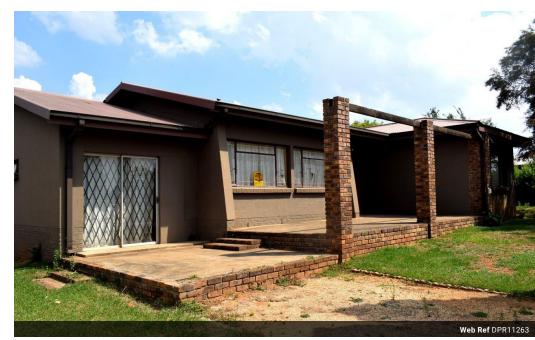

## Unique family home Corner Stand

Looking for forever after? Then look no further. On a corner stand you will find this unique and spacious family home offering you the following upon entrance. A study as well as one of a kind, modern cemcrete kitchen with a braai in the kitchen. Neatly tiled, 5 bedroom home with 3 neatly tiled bathrooms. Spacious lounge with a fireplace, open plan to a dining room. The separate laundry will make this home everything you need.

This property is fully fenced with 2 entrances, offering you excellent security. It has a monitored alarm system with beams outside. Large swimming pool for the warm summer days and a private back yard. Outbuildings that can be used for storage or converted into a granny flat. Garages for 3 vehicles. Do not miss out on this spacious family home.