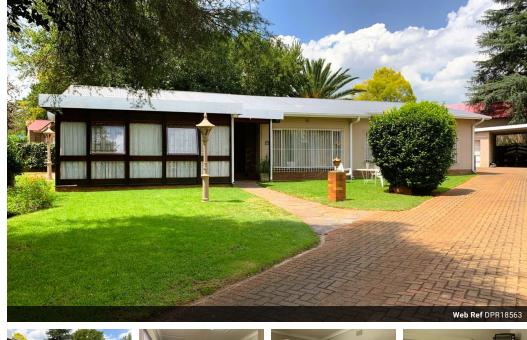

## Picture Perfect Home Ideally Located!

This charming 4-bedroom family home, ideally situated in the sought-after upper Rensburg area, offers both comfort and convenience. Three of the four spacious bedrooms come with built-in cupboards, providing ample storage space. The home features a bright and airy TV room, perfect for relaxing, with an abundance of natural light streaming in. The lounge and dining area are well-proportioned, offering a great space for family gatherings and entertaining. Upon entering the home, you're greeted by a welcoming entrance hall, which leads into the heart of the property. The kitchen is equipped with built-in cupboards and offers practical space for cooking, while the adjoining scullery adds to the overall convenience of the home. The property also boasts a full bathroom to cater to the needs of the entire family.