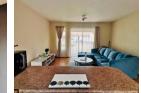

## 2-Bedroom Ground Floor Townhouse, Bergsig!

This neatly kept, 2-bedroom townhouse, located on the ground floor of a well-maintained and secure complex, offers a

comfortable and low-maintenance lifestyle. With 69 square meters of living space, this unit combines convenience and modern living in a practical layout, ideal for small families, first-time buyers, or those seeking a lock-up-and-go home. The open-plan kitchen is both functional and stylish, featuring an electric stove, under-counter oven, and space for a dishwasher or washing machine. It flows seamlessly into the living area, which opens up to a small patio with railings and a built-in braai-perfect for relaxed outdoor entertaining or enjoying a peaceful evening outdoors.