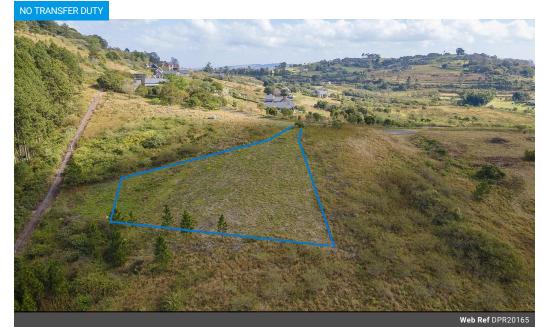

## Elevated Panhandle Site - Stoneford Country Estate!

Welcome to Stoneford Country Estate, an exclusive, secure residential estate nestled in the tranquil foothills of Alverstone, KwaZulu-Natal. Set in the heart of the scenic Valley of a Thousand Hills, Stoneford offers an unmatched blend of contemporary country living, natural beauty, and modern convenience – just minutes from Hillcrest and its top schools, hospitals, and shopping centres.

This is a lovely East facing plot in Phase 2, elevated above the road off a long panhadle driveway. It is a corner site adjacent to a grassland conservancy edged with beautiful pine trees. The site also offers wonderful views off in both and an easterly and Southern direction

The erf is 2807m² with a FAR of 0.2, coverage 40% and minimum density of 250m² (excl verandahs).

Surrounded by rolling pastures, conservation areas, dams, and abundant...