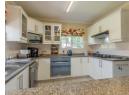

## Serene and Welcoming

2 Bedroom Simples in Serene Complex with a lifestyle your friends will envy.

This immaculate unit offers a kitchen fit for chef with granite tops, gas hob & loads of cupboards.

So many extra's including air conditioning, alarm system, new insulation in the roof, fitted blinds in kitchen, invertor and battery back up 3kva system.