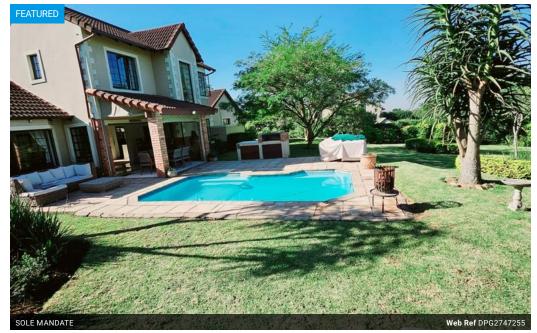

## 3 Bedroom Home For Sale In Clifton Hill Estate

Brand new Mandate in the Prestigious Clifton Hill Estate. Large Freehold property with a 3 bedroom home.

This Stunning 3 Bedroom home offers comfort and style, with all the bedrooms featuring built in cupboards. There are 3 Bathrooms, including an En-Suite in the Main Bedroom.

Open-Plan Kitchen, Dining and Living area. The Kitchen is fully equipped with an electric oven and stove, granite countertops, and a scullery, with a cozy dining room area just off the Kitchen.

The lounge stack doors open out onto the extended patio with roller blinds that open up to the gorgeous garden, perfect for entertaining with a built in braai and a stunning pool.

This home is complete with a double garage for your convenience. There are JoJo tanks on the property as well as Air-conditioning in the main bedroom.

Clifton Hill Estate has...