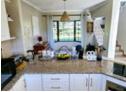

Open-Plan Kitchen, Dining and Living area. The Kitchen is fully equipped with an electric oven and stove, granite countertops, and a scullery, with a cozy dining room area just off the Kitchen.

The lounge stack doors open out onto the extended patio with roller blinds that open up to the gorgeous garden, perfect for entertaining with a built in braai and a stunning pool.