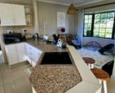

Open-Plan Kitchen, Dining and Living area. The Kitchen is fully equipped with an electric oven and stove, granite countertops, and a scullery, with a cozy dining room area just off the Kitchen.

The lounge stack doors open out onto the extended patio with roller blinds that open up to the gorgeous garden, perfect for entertaining with a built in braai and a stunning pool.