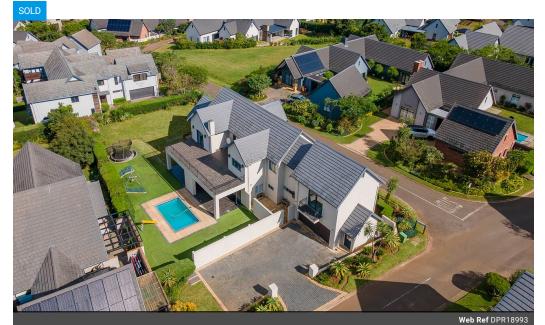

 Monthly Levy R5,210
 Monthly Rates R5,218.7

Spacious Family Oasis!

Located on a generous, level plot, this exceptional family home seamlessly blends comfort, style, and everyday luxury.

The sleek, well-appointed kitchen, including 3 ovens, gas hob and center Island, merges effortlessly with the adjoining living rooms, creating an expansive open-plan living area that all flows beautifully together. Gorgeous aluminum stacker doors open out onto a sprawling covered patio featuring a built-in braai and a dazzling swimming pool that invites alfresco dining and relaxed weekends with family and friends.

There is also a separate scullery, plumbed and fitted for multiple appliances, with both garage access and an adjoining courtyard offering the perfect nook for laundry drying.

This versatile home offers five spacious bedrooms and three well-designed bathrooms. The ground floor has two bedrooms,...

## Features

| Pets Allowed | Yes |                     |      |            |                   |
|--------------|-----|---------------------|------|------------|-------------------|
| Interior     |     | Exterior            |      | Sizes      |                   |
| Bedrooms     | 5   | Garages             | 2    | Floor Size | 400m <sup>2</sup> |
| Bathrooms    | 3   | Carports / Parkings | 4    | Land Size  | 1,021m            |
| Kitchens     | 1   | Security            | Yes  |            |                   |
| Recep. Rooms | 4   | Dom. Accom.         | 1    |            |                   |
| Studies      | 1   | Pool                | Yes  |            |                   |
| Furnished    | No  | Views               | True |            |                   |