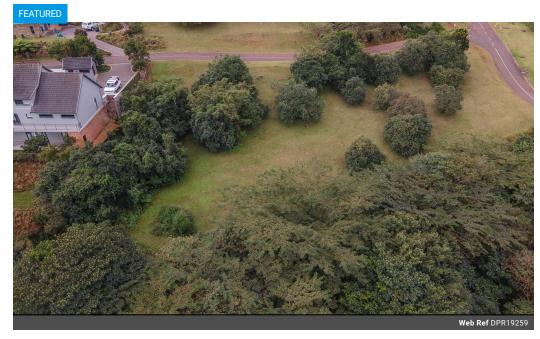

## 1,096m<sup>2</sup> Vacant Land For Sale in Cotswold Downs Golf & Country Estate

R1,150,000

Monthly Bond Repayment R11,481.37 Calculated over 20 years at 10.5% with no deposit.

**Transfer Costs** R32,851.00 **Bond Costs** R25,220.00 These calculations are only a guide. Please ask your conveyancer for exact calculations.

## Prime Elevated Plot with Approved Plans – Cotswold Downs Estate

- Rare Opportunity: One of the last elevated view sites in prestigious Taddington Village.
- Panoramic Views: Overlooks lush greenbelt, golf course, and scenic valley.
- Ready to Build: Includes fully approved architectural and municipal plans.
- Ideal Location: Easy access via main gate; close to lifestyle centre and estate amenities.
- Luxury Facilities: Estate features gym, bar, restaurant, coffee shop, pools, tennis & paddle courts, cricket nets, and more.
- Top Security: State-of-the-art security ensures peace of mind.
- · Community Living: Thriving, upmarket estate with a strong sense of community.
- Secure Your Future: Perfect setting to build your dream home in a world-class estate.