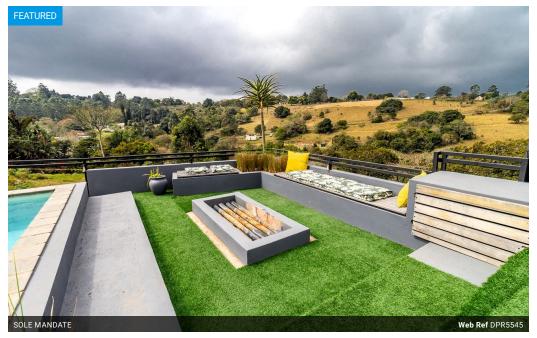

\*\*\*Outdoor Oasis\*\*\*

- · Built-in Braai: Perfect for al fresco dining and outdoor cooking enthusiasts.
- · Sparkling Saltwater Pool: A refreshing retreat, ideal for sunny days and relaxation.
- · Cozy Fire Pit: Create warmth and ambiance for memorable evenings spent with friends and...