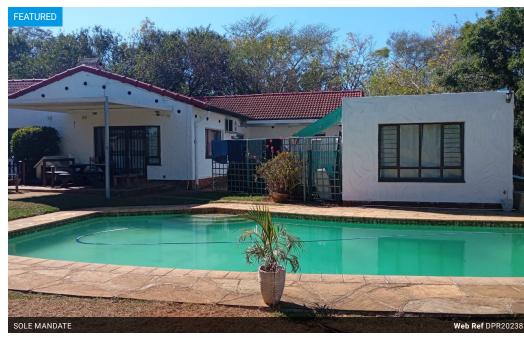

## Bring all the Family, Grandparents and Teens

Family home on level ground with pool separate cottage and studio or teen pad

3 beds, 2 bath, lounge, dining room. Aircon in main bedroom and study.

Bachelor pad - open plan bed /lounge separate kitchenette, toilet/shower.

## **Features**

| Pets Allowed | Yes |                     |       |           |                     |
|--------------|-----|---------------------|-------|-----------|---------------------|
| Interior     |     | Exterior            |       | Sizes     |                     |
| Bedrooms     | 3   | Garages             | 1     | Land Size | 2,122m <sup>2</sup> |
| Bathrooms    | 2   | Carports / Parkings | 2     |           |                     |
| Kitchens     | 1   | Security            | No    |           |                     |
| Recep. Rooms | 2   | Pool                | Yes   |           |                     |
| Studies      | 1   | Views               | False |           |                     |
| Furnished    | No  |                     |       |           |                     |