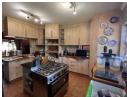

The master built main dwelling has 3 bedrooms downstairs with the master upstairs offering stunning early morning sunrises. The true farm style kitchen wraps around you with solid timber tops and plenty of cupboard space, a scullery and plumbed laundry. The double garage, extra length has an interleading door directly into the main house.