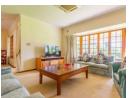

- Spacious Living Areas: Perfect for relaxing and entertaining.
- The entrance hall leads onto the open plan lounge and dining room area.
- Modern Kitchen: Equipped with granite tops, a gas hob ,under counter oven plus an extractor fan. There is a stylish centre island and ample storage space for any gourmet chef .
  Three Bedrooms: Spacious and well-appointed, with plenty of natural light.
- Two Bathrooms: Modern fixtures and fittings ensure a comfortable and convenient living...