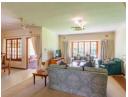

- Spacious Living Areas: Perfect for relaxing and entertaining.
- The entrance hall leads onto the open plan lounge and dining room area.
- Modern Kitchen: Equipped with granite tops, a gas hob ,under counter oven plus an extractor fan. There is a stylish centre island and ample storage space for any gourmet chef .
  Three Bedrooms: Spacious and well-appointed, with plenty of natural light.
- Two Bathrooms: Modern fixtures and fittings ensure a comfortable and convenient living...