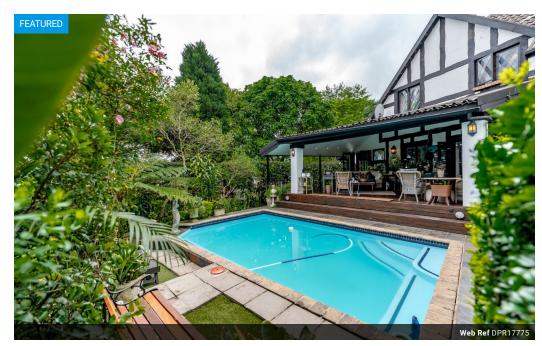

## The Ultimate Golf Estate Lifestyle at Camelot

This dream home is nestled in the manicure gardens surrounding the Camelot Golf Course. This residence features chandeliers, vaulted ceilings, and a fireplace. The entertainment area overlooks a sparkling pool which is encased by a beautiful English country styled garden.

The Villa has 3 bedrooms, formal and informal lounges, dining room, home office. The two Cottages with open parking bays, one adjacent to the main home and the other on the top of the double garage with a separate entrance. The lounges are perfect for relaxation and entertaining. A fully equipped kitchens in the main house along with the two cottages that cater to all your culinary needs. The property also offers a covered herb garden, water tanks, a tool shed with workspace, and a generator.

## **Features**

| Pets Allowed | Yes |          |       |            |       |
|--------------|-----|----------|-------|------------|-------|
| Interior     |     | Exterior |       | Sizes      |       |
| Bedrooms     | 3   | Security | Yes   | Floor Size | 350m² |
| Bathrooms    | 4   | Pool     | Yes   | Land Size  | 638m² |
| Kitchens     | 1   | Views    | False |            |       |
| Recep. Rooms | 3   |          |       |            |       |
| Studies      | 1   |          |       |            |       |
| Furnished    | No  |          |       |            |       |