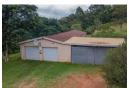

## Working farm in Peacevale

A 13 hectare working farm in Peacevale. Address is Road 400419 Drummond

ERF 425/38, 469/425, 470/425 all 3 erfs are incorporated

Currently leased for agriculture.

The double story house and the 2 cottages are rented out - month to month Zoned as Land use. management holding area.

## Features

| Pets Allowed | Yes |                     |       |           |      |
|--------------|-----|---------------------|-------|-----------|------|
| Interior     |     | Exterior            |       | Sizes     |      |
| Bedrooms     | 3   | Garages             | 5     | Land Size | 13Ha |
| Bathrooms    | 1   | Carports / Parkings | 2     |           |      |
| Kitchens     | 1   | Security            | Yes   |           |      |
| Recep. Rooms | 2   | Pool                | No    |           |      |
| Furnished    | No  | Views               | False |           |      |