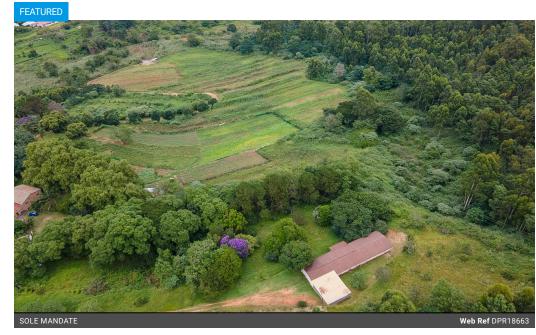

## Working farm in Peacevale

A 13 hectare working farm in Peacevale. Address is Road 400419 Drummond

ERF 425/38, 469/425, 470/425 all 3 erfs are incorporated

Currently leased for agriculture.

The double story house and the 2 cottages are rented out - month to month Zoned as Land use. management holding area.

This farm is close to the N3 giving easy access.