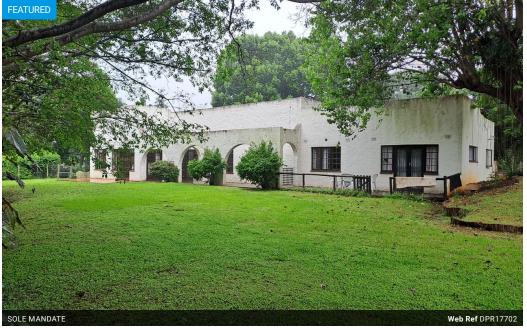

## 4 Bedroom House with Loads of Potential

**a** 2

This original Waterfall home has so much potential.

At present it is divided into two sections, and it has a one bedroom flat.

The floors are parquet.

The large kitchen has solid wood units and there is a separate scullery and laundry.

The bedrooms all have built-in cupboards and are spacious.

The lounge has French doors leading onto an uncovered verandah.

There is a double garage.